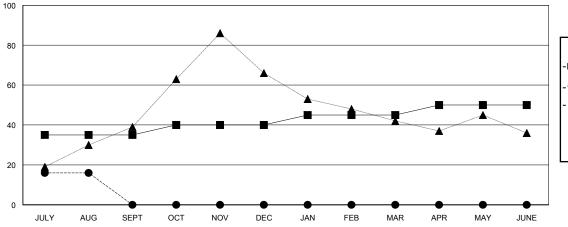

## GOALS AND ACTUAL MEMBERS CUMULATIVE

| -■- MEMBER GROWTH NET GOAL        |
|-----------------------------------|
| - ● - MEMBER GROWTH ACTUAL        |
| - ▲ - LAST YEAR MEMBERSHIP ACTUAL |
|                                   |
|                                   |
|                                   |

#### JOE AL PICONE **LOCATION TEXAS GMT CA** Clubs Members RESULTS FOR 2017-2018 RESULTS FOR 2017-2018 NEW CLUB GOAL NEW CLUBS DROPPED CLUBS MEMBER GROWTH NET MEMBER GROWTH DROPPED QUARTER QUARTER GOAL ACTUAL MEMBERS ACTUAL (including transfers) 0 0 35 40 24 JULY/AUG/SEPT JULY/AUG/SEPT 5 0 0 OCT/NOV/DEC OCT/NOV/DEC 0 0 0 5 0 0 JAN/FEB/MAR JAN/FEB/MAR 0 0 0 0 5 0 APR/MAY/JUNE APR/MAY/JUNE