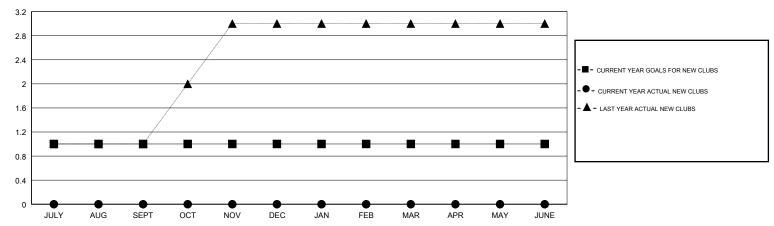

### GOALS AND ACTUAL NEW CLUBS CUMULATIVE

#### JOE AL PICONE **LOCATION TEXAS GMT CA** Clubs Members RESULTS FOR 2017-2018 RESULTS FOR 2017-2018 NEW CLUB GOAL NEW CLUBS DROPPED CLUBS MEMBER GROWTH NET MEMBER GROWTH DROPPED QUARTER QUARTER GOAL ACTUAL MEMBERS ACTUAL (including transfers) 0 0 35 40 24 JULY/AUG/SEPT JULY/AUG/SEPT 5 0 0 OCT/NOV/DEC OCT/NOV/DEC 0 0 0 5 0 0 JAN/FEB/MAR JAN/FEB/MAR 0 0 0 0 5 0 APR/MAY/JUNE APR/MAY/JUNE